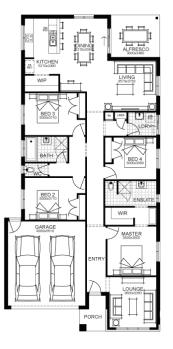

## PACKAGE INCLUSIONS:

- Developer & Council requirements
- Floor coverings to entire house
- Coloured concrete driverway & path
- Euro stainless steel cooktop & oven
- Tiled skirting to bathrooms
- Ducted heating
- R2.5 insulations batts to ceiling & sisalation to walls
- 6 star energy rating
- Estate covenants
- And much more!