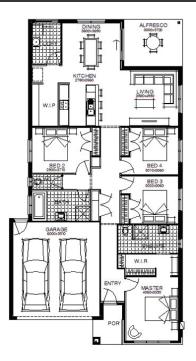

## 

GRAMERCY 22\_205CHRYSLER $\bigcirc$  $\bigcirc$  $\bigcirc$ 422122sq

RISE UPGRADES \$12,500 Plus FLOORING PACK 'A'

All Fixed Price Home and Land packages are subject to Developer and Council approval and is based on Simonds standard floor plan with preferred siting (without alterations). Package Price does not include stamp duty, government, legal or bank charges. Community Infrastructure Levy and Asset Protection Permit are not included in pricing and is to be arranged by the client directly with the Developer (if applicable). Any alterations may incur additional charges. Confirm land price and availability prior to purchase. Simonds reserves the right to withdraw or amend pricing, inclusions and promotion at any time without notice. Please refer to the terms and conditions at www.simonds.com.au/terms-and-conditions. This package applies to VIC Metro range only. Please speak with your sales consultant for further details. Pricing is current at 09/11/2022.