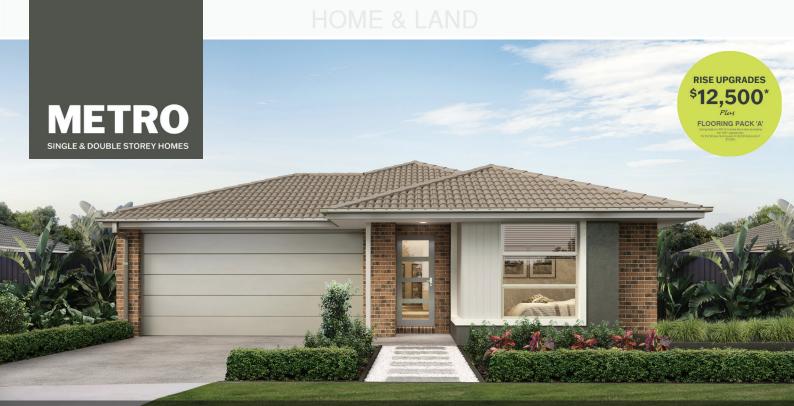

## Lot 3503, Aspire Estate - Fraser Rise (399)m<sup>2</sup>

**FIXED PRICE** 



\*First home owners Price - \$740,404

### PACKAGE INCLUSIONS:

- Developer & Council requirements
- Floor coverings to entire house
- Coloured concrete driverway & path
- Euro stainless steel cooktop & oven
- Tiled skirting to bathrooms
- Ducted heating
- R2.5 insulations batts to ceiling & sisalation to walls
- 6 star energy rating
- Estate covenants
- And much more!

#### For enquiries please contact: Tatjana Dokic - 0448184746 tatjana.dokic@simonds.com.au



# LINCOLN 23\_216







#### 

All Fixed Price Home and Land packages are subject to Developer and Council approval and is based on Simonds standard floor plan with preferred siting (without alterations). Package Price does not include stamp duty, g