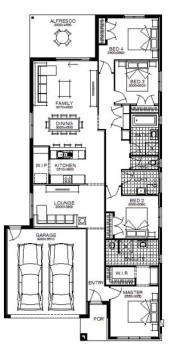

## Lot 3503, Aspire Estate - Fraser Rise (399)m<sup>2</sup>

**FIXED PRICE** 



\*First home owners Price - \$740,404

### PACKAGE INCLUSIONS:

- Developer & Council requirements
- Floor coverings to entire house
- Coloured concrete driverway & path
- Euro stainless steel cooktop & oven
- Tiled skirting to bathrooms
- Ducted heating
- R2.5 insulations batts to ceiling & sisalation to walls
- 6 star energy rating
- Estate covenants
- And much more!

#### For enquiries please contact: Tatjana Dokic - 0448184746 tatjana.dokic@simonds.com.au



# LINCOLN 23\_216







#### 

All Fixed Price Home and Land packages are subject to Developer and Council approval and is based on Simonds standard floor plan with preferred siting (without alterations). Package Price does not include stamp duty, government, legal or bank charges. Community Infrastructure Levy and Asset Protection Permit are not included in pricing and is to be arranged by the client directly with the Developer (if applicable). Any alterations may incur additional charges. Confirm land price and availability prior to purchase. Simonds reserves the right to withdraw or amend pricing, inclusions and promotion at any time without notice. Please refer to the terms and conditions at www.simonds.com.au/terms-and-conditions. This package applies to VIC Metro range only. Please speak with your sales