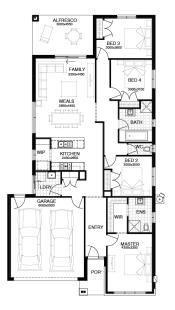

## **PACKAGE INCLUSIONS:**

- **Developer & Council requirements**
- Floor coverings to entire house
- Coloured concrete driverway & path
- Euro stainless steel cooktop & oven V
- Tiled skirting to bathrooms
- Ducted heating V
- R2.5 insulations batts to ceiling & sisalation to walls
- 6 star energy rating
- Estate covenants
- And much more!

## For enquiries please contact:

Tatjana Dokic - 0448184746 tatjana.dokic@simonds.com.au



## A simonds.com.au



LIVINGSTON 21\_202

2

أصأ

 $\ge$ 

21sq

BELLARINE

æ

Δ



All Fixed Price Home and Land packages are subject to Developer and Council approval and is based on Simonds standard floor plan with preferred siting (without alterations). Package Price does not include stamp duty, government, legal or bank charges. Community Infrastructure Levy and Asset Protection Permit are not included in pricing and is to be arranged by the client directly with the Developer (if applicable). Any alterations may incur additional charges. Confirm land price and availability prior to purchase. Simonds reserves the right to withdraw or amend pricing, inclusions and promotion at any time without notice. Please refer to the terms and conditions at www.simonds.com.au/terms-and-conditions. This package applies