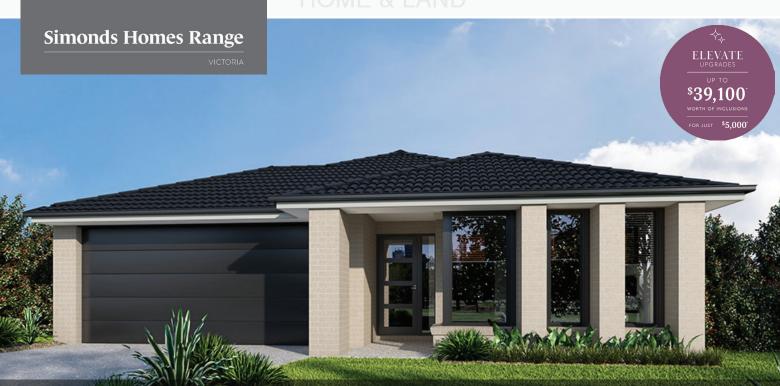

# Lot 3504, Aspire Estate - Fraser Rise (382)m<sup>2</sup>

**FIXED PRICE** 

\$747,754\*

\*First home owners Price - \$737,754