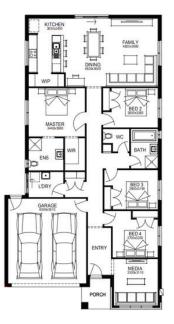

| FIXED PRICE                | BROCK 22_202 |   |   |   |             |
|----------------------------|--------------|---|---|---|-------------|
| ¢779 549*                  | GORGE        |   |   |   |             |
| \$772,512*                 |              | Ĵ |   | ļ | $\boxtimes$ |
| *First home owners Price - | 4            | 2 | 2 | 2 | 21sq        |