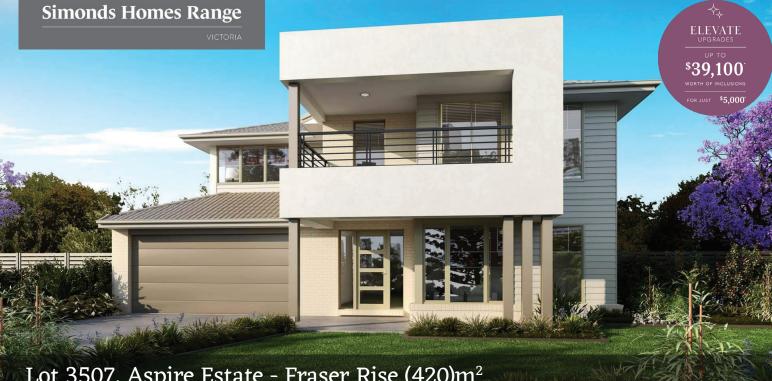

## Lot 3507, Aspire Estate - Fraser Rise (420)m<sup>2</sup>

**FIXED PRICE** 

\$940,003\*