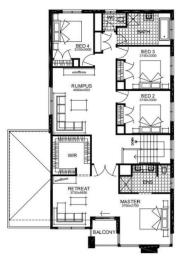

## Lot 3507, Aspire Estate - Fraser Rise (420)m<sup>2</sup>

**FIXED PRICE** 

\$940,003\*