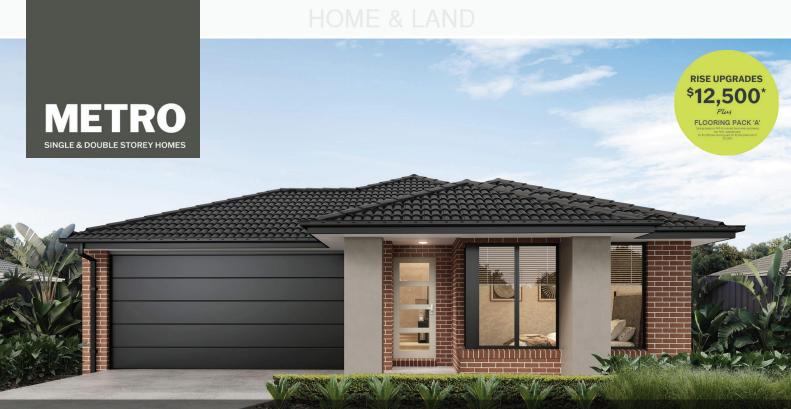

## Lot 3507, Aspire Estate - Fraser Rise (420)m<sup>2</sup>

| FIXED PRICE                | LIBERTY 27_251 |   |            |   |      |
|----------------------------|----------------|---|------------|---|------|
| ¢007677*                   | MET            |   |            |   |      |
| \$807,677*                 |                |   | <b>[</b> ] |   | Ť    |
| *First home owners Price - | 4              | 2 | 2          | 3 | 27sq |