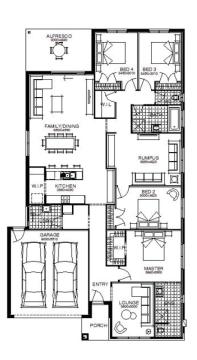

## Lot 3507, Aspire Estate - Fraser Rise (420)m<sup>2</sup>

| FIXED PRICE                | LIBERTY 27_251 |   |            |   |      |
|----------------------------|----------------|---|------------|---|------|
| ¢007677*                   | MET            |   |            |   |      |
| \$807,677*                 |                |   | <b>[</b> ] |   | Ť    |
| *First home owners Price - | 4              | 2 | 2          | 3 | 27sq |