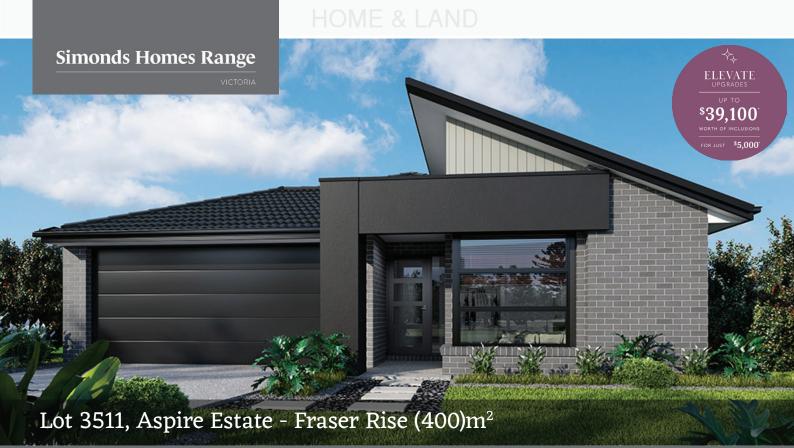

| FIXED PRICE                | CONWAY 25_239 |   |   |            |             |
|----------------------------|---------------|---|---|------------|-------------|
| \$793,243*                 | STIRLING      |   |   |            |             |
| ΨI 33,243                  |               | ÷ |   | (Landaria) | $\boxtimes$ |
| *First home owners Price - | 4             | 2 | 2 | 4          | 26sq        |