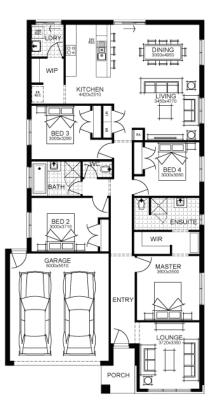

## Metro West

VIC

FLOOR PLAN: EMERSON 22\_205 FACADE: TRIBECA

ade. Ple

#### 2 🍝 2 2 💻 22sq 📋

tatjana.dokic@simonds.com.au

All Fixed Price Home and Land packages are subject to Developer and Council approval and is based on Simonds standard floor plan with preferred siting (without alterations). Package Price does not include stamp duty, government, legal or bank charges. Community Infrastructure Levy and Asset Protection Permit are not included in pricing and is to be arranged by the client directly with the Developer (if applicable). Any alterations may incur additional charges. Confirm land price and availability prior to purchase. Simodar sterwes the right to withdraw or amend pricing, inclusions and promotion at any time without notice. Please refer to the terms and conditions at www.simonds.com.au/terms-and-conditions. This package applies to VIC Metro range only. Please speak with your sales consultant for further details. Pricing is current at 16/07/2022.