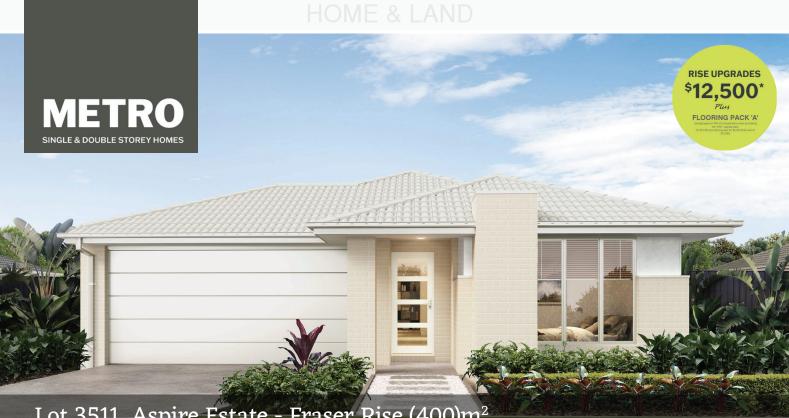

# Lot 3511, Aspire Estate - Fraser Rise (400)m<sup>2</sup>

### **FIXED PRICE**

\*First home owners Price - \$749,245

## PACKAGE INCLUSIONS:

- Developer & Council requirements
- Floor coverings to entire house ٠
- Coloured concrete driverway & path
- Euro stainless steel cooktop & oven
- Tiled skirting to bathrooms
- Ducted heating ٠
- R2.5 insulations batts to ceiling & sisalation to walls
- 6 star energy rating
- Estate covenants
- And much more!