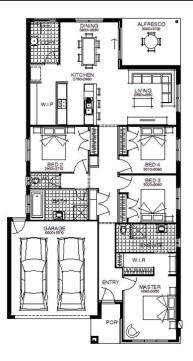

# Lot 3511, Aspire Estate - Fraser Rise (400)m<sup>2</sup>

## **FIXED PRICE**



#### \*First home owners Price - \$736,455

## PACKAGE INCLUSIONS:

- Developer & Council requirements
- Floor coverings to entire house
- Coloured concrete driverway & path
- Euro stainless steel cooktop & oven
- Tiled skirting to bathrooms
- Ducted heating
- R2.5 insulations batts to ceiling & sisalation to walls
- 6 star energy rating
- Estate covenants
- And much more!

#### For enquiries please contact: Tatjana Dokic - 0448184746 tatjana.dokic@simonds.com.au



## GRAMERCY 22\_205







### 

All Fixed Price Home and Land packages are subject to Developer and Council approval and is based on Simonds standard floor plan with preferred siting (without alterations). Package Price does not include stamp duty, government, legal or bank charges. Community Infrastructure Levy and Asset Protection Permit are not included in pricing and is to be arranged by the client directly with the Developer (if applicable). Any alterations may incur additional charges. Confirm land price and availability prior to purchase. Simonds reserves the right to withdraw or amend pricing, inclusions and promotion at any time without notice. Please refer to the terms and conditions at www.simonds.com.au/terms-and-conditions. This package applies to VIC Metro range only. Please speak with your sales