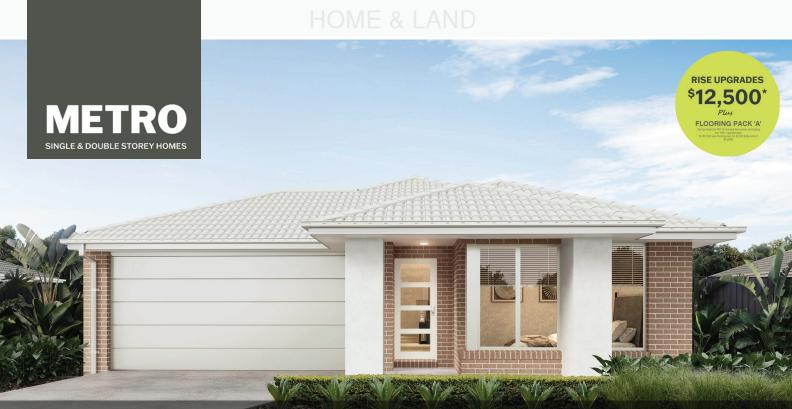

# Lot 3511, Aspire Estate - Fraser Rise (400)m<sup>2</sup>

## **FIXED PRICE**



#### \*First home owners Price - \$736,455

## PACKAGE INCLUSIONS:

- Developer & Council requirements
- Floor coverings to entire house
- Coloured concrete driverway & path
- Euro stainless steel cooktop & oven
- Tiled skirting to bathrooms
- Ducted heating
- R2.5 insulations batts to ceiling & sisalation to walls
- 6 star energy rating
- Estate covenants
- And much more!

#### For enquiries please contact: Tatjana Dokic - 0448184746 tatjana.dokic@simonds.com.au



## GRAMERCY 22\_205







### 

All Fixed Price Home and Land packages are subject to Developer and Council approval and is based on Simonds standard floor plan with preferred siting (without alterations). Package Price does not include stamp d