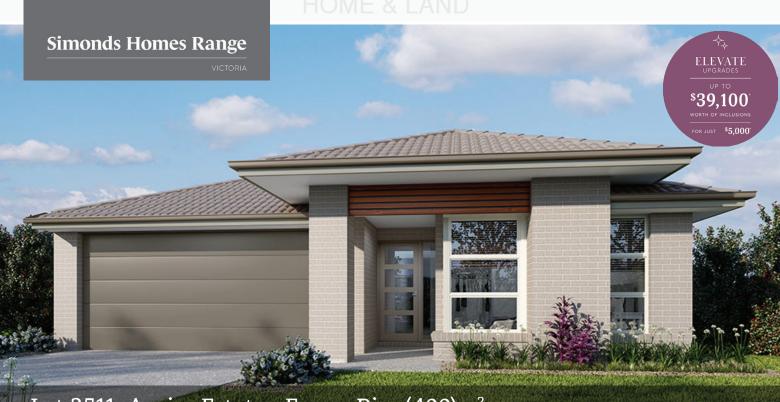

## Lot 3511, Aspire Estate - Fraser Rise (400)m<sup>2</sup>

| FIXED F | PRICE |
|---------|-------|
|---------|-------|

\*First home owners Price -

## PACKAGE INCLUSIONS:

- Developer & Council requirements
- Floor coverings to entire house
- Coloured concrete driverway & path
- Euro stainless steel cooktop & oven
- Tiled skirting to bathrooms
- Ducted heating
- R2.5 insulations batts to ceiling & sisalation to walls
- 6 star energy rating
- Estate covenants
- And much more!