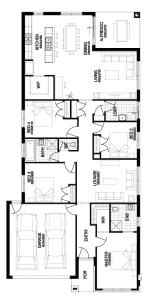

## Lot 3511, Aspire Estate - Fraser Rise (400)m<sup>2</sup>

| FIXED F | PRICE |
|---------|-------|
|---------|-------|



\*First home owners Price -

## PACKAGE INCLUSIONS:

- Developer & Council requirements
- Floor coverings to entire house
- Coloured concrete driverway & path
- Euro stainless steel cooktop & oven
- Tiled skirting to bathrooms
- Ducted heating
- R2.5 insulations batts to ceiling & sisalation to walls
- 6 star energy rating
- Estate covenants
- And much more!

## For enquiries please contact: Tatjana Dokic - 0448184746

tatjana.dokic@simonds.com.au



## 



WELFORD 25\_232

2

2

2

25sq

DAVEY

مصر



All Fixed Price Home and Land packages are subject to Developer and Council approval and is based on Simonds standard floor plan with preferred siting (without alterations). Package Price does not include stamp duty, government, legal or bank charges. Community Infrastructure Levy and Asset Protection Permit are not included in pricing and is to be arranged by the client directly with the Developer (if applicable). Any alterations may incur additional charges. Confirm land price and availability prior to purchase. Simonds reserves the right to withdraw or amend pricing, inclusions and promotion at any time without notice. Please refer to the terms and conditions at www.simonds.com.au/terms-and-conditions. This package applies to VIC Range ran