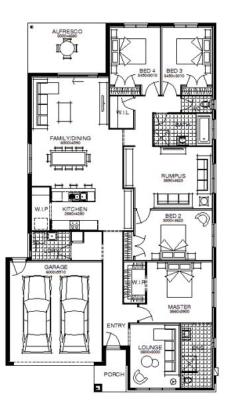

For enquiries please contact: Tatjana Dokic 0448184746 Simonds.com.au

Metro West

FLOOR PLAN: LIBERTY 27\_251 **FACADE:** INTREPID

#### 2 🍝 2 3 27sq 📋

VIC tatjana.dokic@simonds.com.au

All Fixed Price Home and Land packages are subject to Developer and Council approval and is based on Simonds standard floor plan with preferred siting (without alterations). Package Price does not include stamp duty, government, legal or bank charges. Community Infrastructure Levy and Asset Protection Permit are not included in pricing and is to be arranged by the client directly with the Developer (if applicable). Any alterations may incur additional charges. Confirm land price and availability prior to purchase. Simodar sterwes the right to withdraw or amend pricing, inclusions and promotion at any time without notice. Please refer to the terms and conditions at www.simonds.com.au/terms-and-conditions. This package applies to VIC Metro range only. Please speak with your sales consultant for further details. Pricing is current at 16/07/2022.