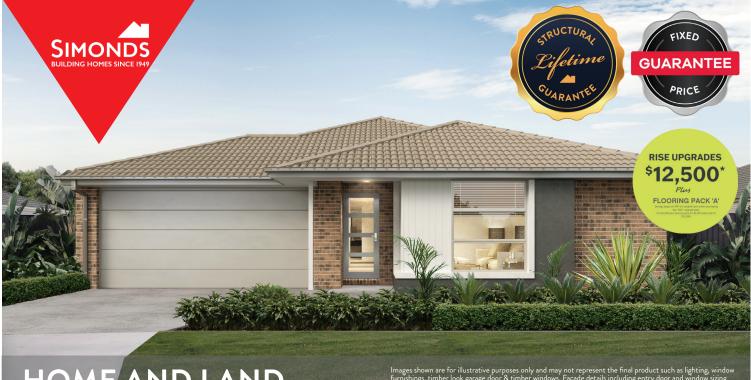

## HOME AND LAND

ot represent the final product içade details including entry i of the façade. Plea

LOT 3512, ASPIRE ESTATE, FRASER RISE (448M2)

# **FIXED PRICE** \$794,290

### RISE **RISE ABOVE** GET UP TO THE REST \$44,000<sup>\*</sup>