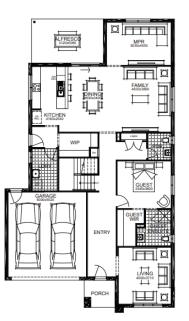

5

FACADE: ELDRIDGE

2

4

3

37sq 📋

For enquiries please contact: Tatjana Dokic 0448184746 Simonds.com.au

Metro West