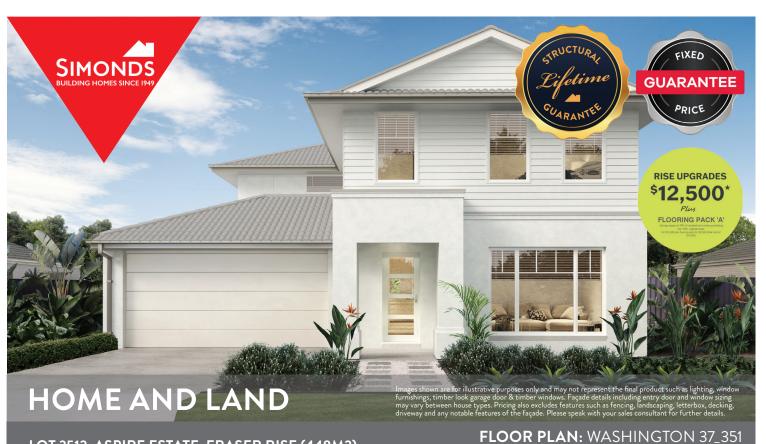

LOT 3512, ASPIRE ESTATE, FRASER RISE (448M2)

**FIXED PRICE** \$943,812

5

FACADE: ELDRIDGE

2

4

3

37sq 📋

For enquiries please contact: Tatjana Dokic 0448184746 Simonds.com.au

Metro West