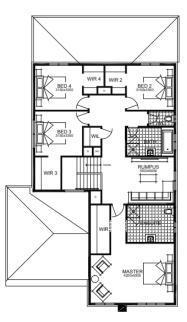

5

FACADE: ELDRIDGE

2

4

3

37sq 📋

For enquiries please contact: Tatjana Dokic 0448184746 Simonds.com.au

Metro West