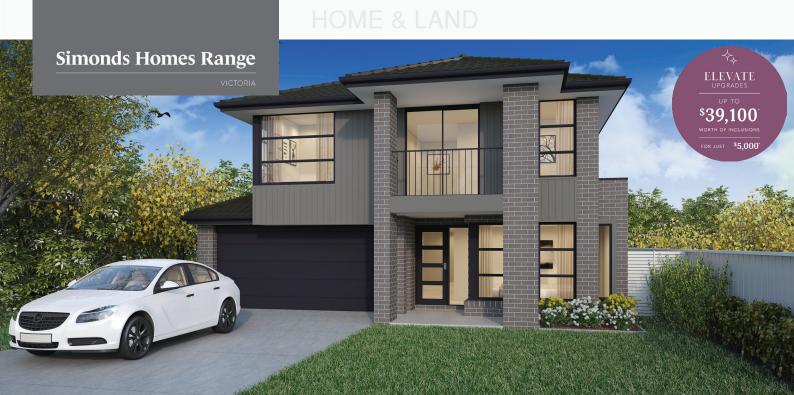

## Lot 3513, Aspire Estate - Fraser Rise (400)m<sup>2</sup>

| FIXED PRICE                | ALLYN 35_329 |   |   |     |             |
|----------------------------|--------------|---|---|-----|-------------|
| \$942,492*                 | TOWNSEND     |   |   |     |             |
| JJ4Z,4JZ                   | æ            | Ð | j | (L) | $\boxtimes$ |
| *First home owners Price - | 4            | 2 | 2 | 3   | 35sq        |

### PACKAGE INCLUSIONS:

- Developer & Council requirements
- Floor coverings to entire house
- Coloured concrete driverway & path
- Euro stainless steel cooktop & oven
- Tiled skirting to bathrooms
- Ducted heating
- R2.5 insulations batts to ceiling & sisalation to walls
- 6 star energy rating
- Estate covenants
- And much more!