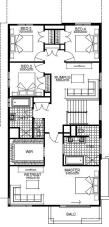

## Lot 3513, Aspire Estate - Fraser Rise (400)m<sup>2</sup>

| FIXED PRICE                | ALLYN 35_329 |   |   |     |             |
|----------------------------|--------------|---|---|-----|-------------|
| \$942,492*                 | TOWNSEND     |   |   |     |             |
| JJ4Z,4JZ                   | æ            | Ð | j | (L) | $\boxtimes$ |
| *First home owners Price - | 4            | 2 | 2 | 3   | 35sq        |