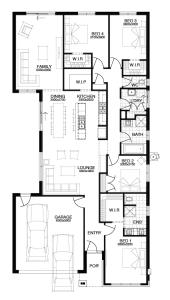

# Lot 3513, Aspire Estate - Fraser Rise (400)m<sup>2</sup>

**FIXED PRICE** \$767,375\*

## **PACKAGE INCLUSIONS:**

- **Developer & Council requirements**
- Floor coverings to entire house V
- Coloured concrete driverway & path
- Euro stainless steel cooktop & oven V
- Tiled skirting to bathrooms ▼
- Ducted heating V
- R2.5 insulations batts to ceiling & sisalation to walls
- 6 star energy rating
- Estate covenants
- And much more!