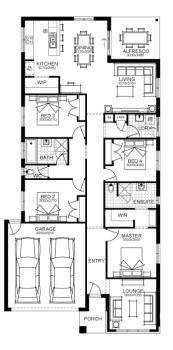

### ⇒ simonds.com.au

| EMERSON 23_221<br>MORAN |   |   |   |      |
|-------------------------|---|---|---|------|
|                         | Ţ |   |   |      |
| 4                       | 2 | 2 | 2 | 24sq |