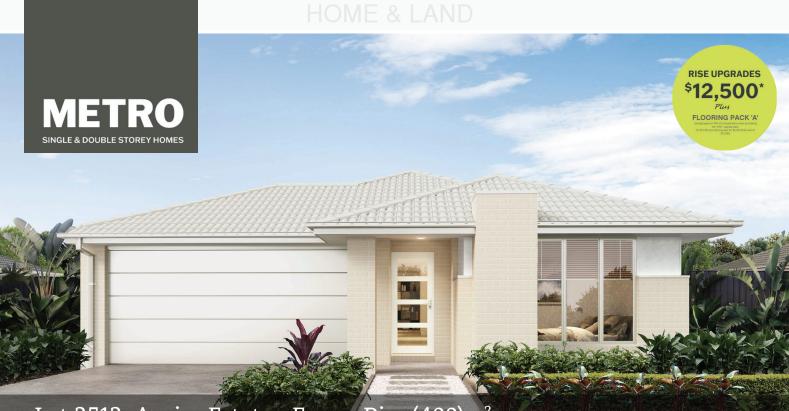

# Lot 3513, Aspire Estate - Fraser Rise (400)m<sup>2</sup>

## **FIXED PRICE**

\*First home owners Price - \$749,245

# PACKAGE INCLUSIONS:

- Developer & Council requirements
- Floor coverings to entire house
- Coloured concrete driverway & path
- Euro stainless steel cooktop & oven
- Tiled skirting to bathrooms
- Ducted heating
- R2.5 insulations batts to ceiling & sisalation to walls
- 6 star energy rating
- Estate covenants
- And much more!