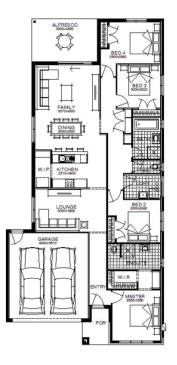

## Lot 3514, Aspire Estate - Fraser Rise (448)m<sup>2</sup>

**FIXED PRICE** 



\*First home owners Price -

### PACKAGE INCLUSIONS:

- Developer & Council requirements
- Floor coverings to entire house
- Coloured concrete driverway & path
- Euro stainless steel cooktop & oven
- Tiled skirting to bathrooms
- Ducted heating
- R2.5 insulations batts to ceiling & sisalation to walls
- 6 star energy rating
- Estate covenants
- And much more!

#### For enquiries please contact: Tatjana Dokic - 0448184746 tatjana.dokic@simonds.com.au



# LINCOLN 23\_216 SAGAMORE

2

2

2

23sq



4



#### 

All Fixed Price Home and Land packages are subject to Developer and Council approval and is based on Simonds standard floor plan with preferred siting (without alterations). Package Price does not include stamp duty, government, legal or bank charges. Community Infrastructure Levy and Asset Protection Permit are not included in pricing and is to be arranged by the client directly with the Developer (if applicable). Any alterations may incur additional charges. Confirm land price and availability prior to purchase. Simonds reserves the right to withdraw or amend pricing, inclusions and promotion at any time without notice. Please refer to the terms and conditions at www.simonds.com.au/terms-and-conditions. This package applies to VIC Metro range only. Please speak with your sa