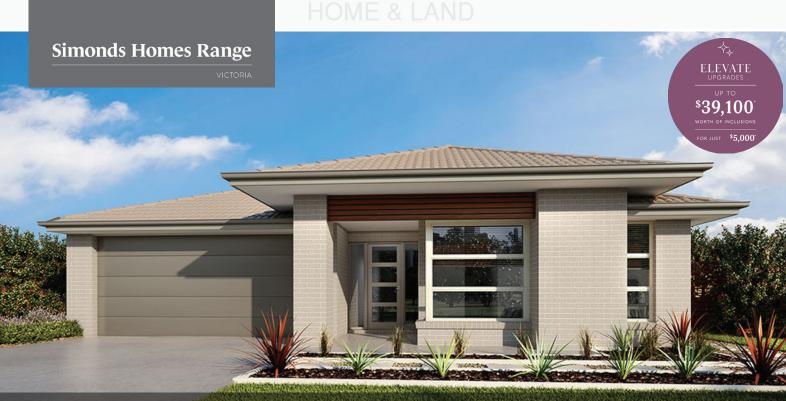

## Lot 3514, Aspire Estate - Fraser Rise (448)m<sup>2</sup>

**FIXED PRICE** 

\*First home owners Price -

## PACKAGE INCLUSIONS:

- Developer & Council requirements
- Floor coverings to entire house
- Coloured concrete driverway & path
- Euro stainless steel cooktop & oven
- Tiled skirting to bathrooms
- Ducted heating
- R2.5 insulations batts to ceiling & sisalation to walls
- 6 star energy rating
- Estate covenants
- And much more!