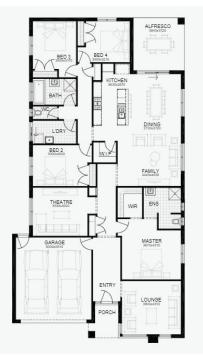

## ➢ simonds.com.au

| PARLOUR 28_265 |   |   |   |       |
|----------------|---|---|---|-------|
| DAVEY          |   |   |   |       |
| æ              | Ĵ |   |   | $\ge$ |
| 4              | 2 | 2 | 3 | 28sq  |