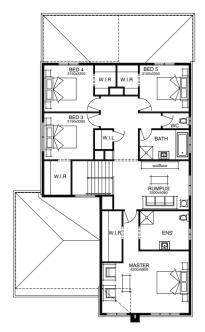

### **FIXED PRICE**



\*First home owners Price -

# WASHINGTON 37\_351 ELDRIDGE Image: Constraint of the second secon

# PACKAGE INCLUSIONS:

- Developer & Council requirements
- Floor coverings to entire house
- Coloured concrete driverway & path
- Euro stainless steel cooktop & oven
- Tiled skirting to bathrooms
- Ducted heating
- R2.5 insulations batts to ceiling & sisalation to walls
- 6 star energy rating
- Estate covenants
- And much more!

#### For enquiries please contact: Tatjana Dokic - 0448184746 tatjana.dokic@simonds.com.au



# 





## ➢ simonds.com.au

All Fixed Price Home and Land packages are subject to Developer and Council approval and is based on Simonds standard floor plan with preferred siting (without alterations). Package Price does not include stamp duty, government, legal or bank charges. Community Infrastructure Levy and Asset Protection Permit are not included in pricing and is to be arranged by the client directly with the Developer (if applicable). Any alterations may incur additional charges. Confirm land price and availability prior to purchase. Simonds reserves the right to withdraw or amend pricing, inclusions and promotion at any time without notice. Please refer to the terms and conditions at www.simonds.com.au/terms-and-conditions. This package applies to VIC Metro range only. Please speak w