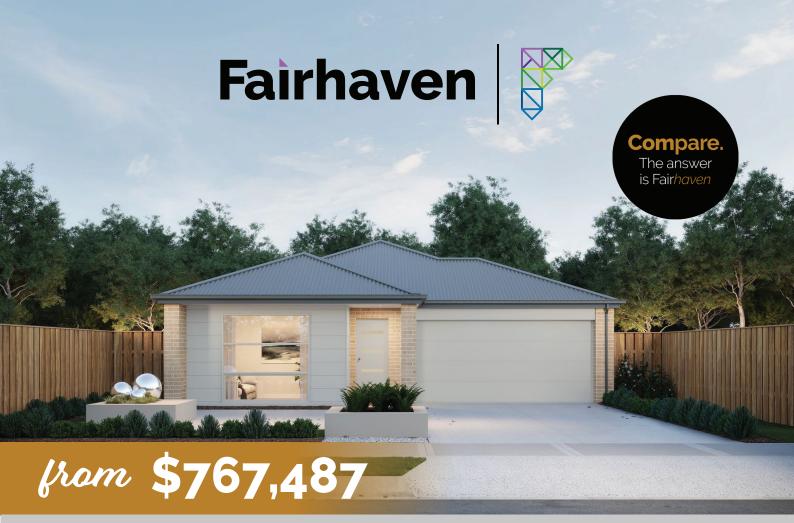

## Ballina 250

Lot: 3507 Remembrance Circuit, Fraser

**Rise** 

Estate: Aspire

Block Size: 420m2

Title Exp: September 2023

House Size: 25.07sq