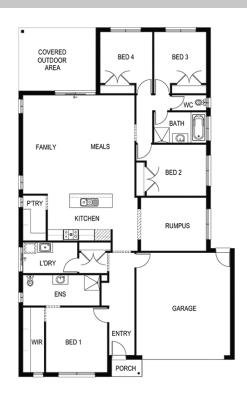

## Ballina 250

Lot: 3507 Remembrance Circuit, Fraser

**Rise** 

Estate: Aspire

Block Size: 420m2

Title Exp: September 2023

House Size: 25.07sq