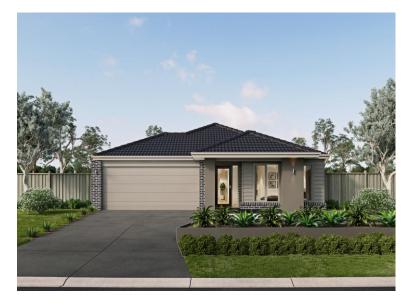

## Package Price: **\$703,701**\*

Lloyd 23 Cove

Aspire

Lot 3538 Gumtree Way, Fraser Rise

## Package includes:

- Fixed site costs
- Stylish facade as shown
- 900mm stainless steel appliances
- 20mm stone benchtops to Kitchen
- Gas ducted heating
- Stylish laminate flooring to entry, kitchen, family and dining<sup>^</sup>
- Remote control garage
- Fibre optic package
- Brick infill above garage opening
- Council and developer guidelines
- BAL 12.5 requirements