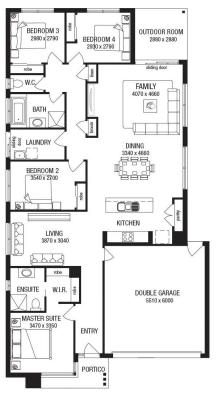

## Package Price: **\$703,701**\*

Lloyd 23 Cove

Aspire

Lot 3538 Gumtree Way, Fraser Rise

## Package includes:

- Fixed site costs
- Stylish facade as shown
- 900mm stainless steel appliances
- 20mm stone benchtops to Kitchen
- Gas ducted heating
- Stylish laminate flooring to entry, kitchen, family and dining<sup>^</sup>
- Remote control garage
- Fibre optic package
- Brick infill above garage opening
- Council and developer guidelines
- BAL 12.5 requirements