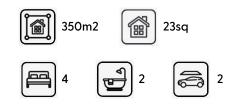

## Package Price: **\$703,701**\*

Lloyd 23 Cove

Aspire

Lot 3538 Gumtree Way, Fraser Rise