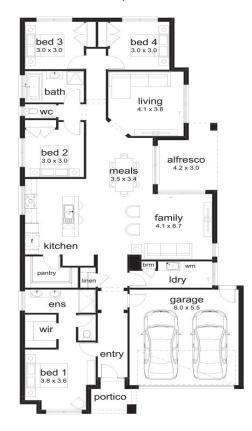

## 爲4 爲2 禹2 禹2 禹1

Cobden 263 Vogue Façade

(Inspirations Essence)
Home size: 25.52sq Land size: 400.00m<sup>2</sup>