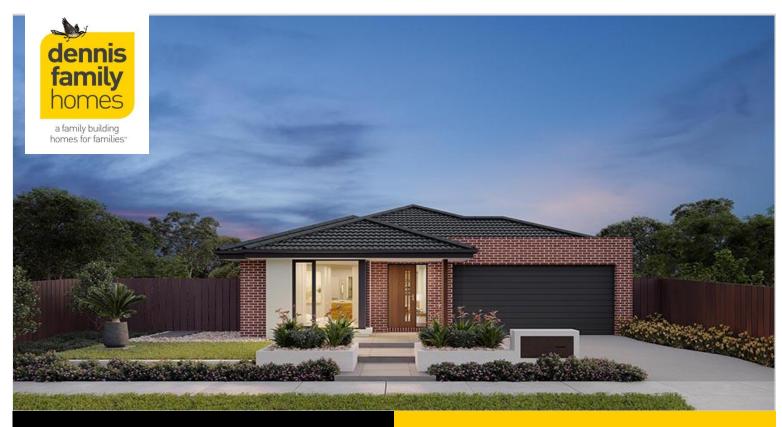

## **HOUSE & LAND**

\$812,486\*

## ASPIRE ESTATE - FRASER RISE

Lot 3047 Maryanne way Fraser Rise VIC 3335

- ✓ Inspirations Essence Inclusions
- ✓ BAL 12.5 inclusions
- ✓ Site Costs Allowance
- ✓ Developer/Estate Covenant Requirements
- ✓ Water Tank
- ✓ Recycled water connection
- ✓ NBN/Opticomm/Redtrain/Multinet/CNT Corp. connection
- ✓ Double Garage
- ✓ Sectional Garage Door
- √ Remote control to garage door
- √ Flyscreens
- √ 900mm Technika appliance pack
- ✓ Gas ducted heating
- ✓ Floor Coverings
- √ 35 m2 of Concrete Drive and Paving
- ✓ Current Promotion
- √ Feature Render
- ✓ Brick Infill to Garage
- ✓ Slimline profile roof tiles

## 爲4 爲2 禹2 禹2 禹1

Cobden 263 Vogue Façade

(Inspirations Essence)
Home size: 25.52sq Land size: 400.00m<sup>2</sup>