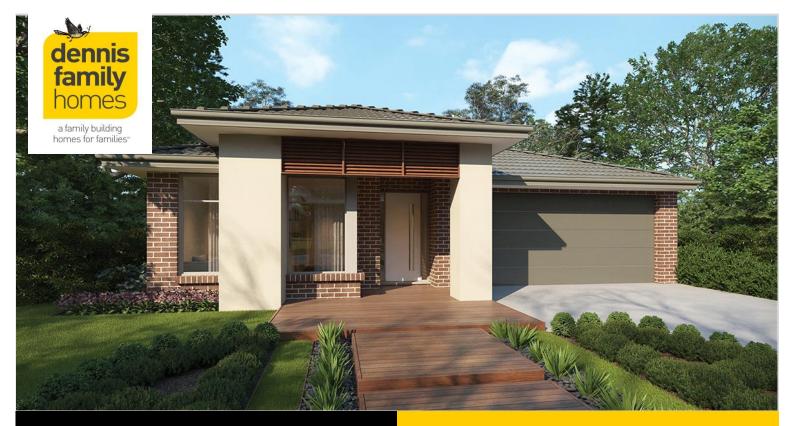

## ASPIRE ESTATE - FRASER RISE

Lot 3047 Maryanne way Fraser Rise VIC 3335

- ✓ Inspirations Essence Inclusions
- ✓ BAL 12.5 inclusions
- ✓ Site Costs Allowance
- ✓ Developer/Estate Covenant Requirements
- ✓ Water Tank
- ✓ Recycled water connection
- ✓ NBN/Opticomm/Redtrain/Multinet/CNT Corp. connection
- ✓ Double Garage
- ✓ Sectional Garage Door
- √ Remote control to garage door
- √ Flyscreens
- √ 900mm Technika appliance pack
- ✓ Gas ducted heating
- √ Floor Coverings
- √ 35 m2 of Concrete Drive and Paving
- √ Feature Render
- ✓ Slimline profile roof tiles

(Inspirations Essence) Home size: 25.69sq Land size: 400.00m<sup>2</sup>

Go to dennisfamily.com.au or call 1800 DENNIS for more information.

Micah Banal 0484 278 456

Reference HL0043569