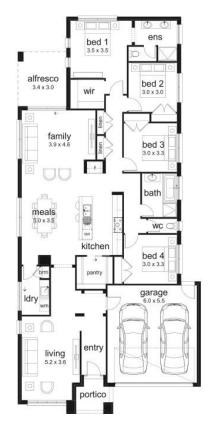

(Inspirations Essence) Home size: 25.69sq Land size: 400.00m<sup>2</sup>

Go to dennisfamily.com.au or call 1800 DENNIS for more information.

Micah Banal 0484 278 456

Reference HL0043569