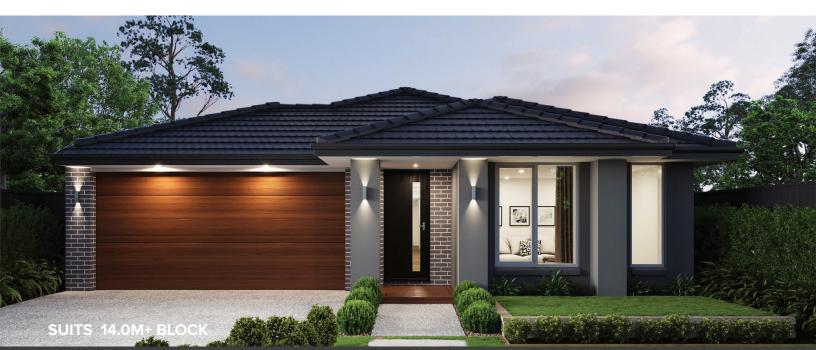

A HIGHER STANDARD

HOUSE & LAND PACKAGE

\$742,337\* first home owners \$732,337

RUMPUS

WIP

ALFRESCO

FAMILY

GARAGE

LOT SIZE 392 sqm HOUSE AREA 229.06 sqm