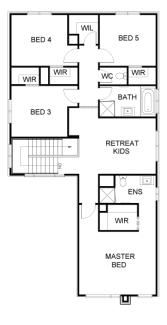

## SHERRIDON HOMES®

A HIGHER STANDARD

**HOUSE & LAND PACKAGE** 

\$771,447\*

Lot 3538 Aspire, PLUMPTON

4 ⊨ 2.5 ←

2 👄

LOT SIZE 350 sqm HOUSE AREA 264.5 sqm