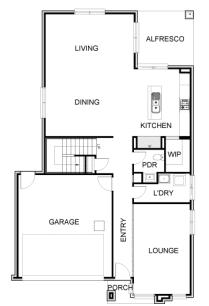

## SHERRIDON HOMES®

A HIGHER STANDARD

**HOUSE & LAND PACKAGE** 

\$771,447\*

Lot 3538 Aspire, PLUMPTON

4 ⊨ 2.5 ←

2 👄

LOT SIZE 350 sqm HOUSE AREA 264.5 sqm