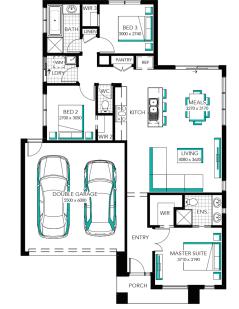

## Carinya 16



## WOW Inclusions\*\*:

why

rent?

 $\sqrt{}$  FIXED PRICE SITE COSTS AND CONNECTIONS

first home owners

buy from

- ✓ DEVELOPER AND COUNCIL REQUIREMENTS
- $\sqrt{}$  YOUR CHOICE OF FACADE AT NO CHARGE
- ✓ FLOORING THROUGHOUT
- ✓ 20MM CAESARSTONE EDGE TO ISLAND BENCHTOPS TO KITCHEN
- ✓ TECHNIKA STAINLESS STEEL DISHWASHER
- √ GLASS SPLASHBACK
- ✓ OVERHEAD CABINETS IN KITCHEN
- √ LAMINATE LAUNDRY CABINETRY AND
- STAINLESS-STEEL TROUGH √ 16 LED DOWNLIGHTS
- TOWEL RAIL OR RING AND TOILET ROLL HOLDERS
- ✓ 2110MM HIGH ALUMINIUM ENTERTAINER DOOR AND/OR ADDITIONAL ALUMINIUM SLIDING DOOR TO ALFRESCO
- ✓ ALARM SYSTEM
- ✓ 6 STAR ENERGY RATING



Lot 3652 (275m<sup>2</sup>) Aspire, FRASER RISE



## FOR ENQUIRIES CONTACT: Kosta Avyerinos 0423 457 989 | w: easylivingbycarlisle.com.au

Open 7 days a week 11am - 5pm 4 - 6 Wildwood Road AINTREE 3336



\*Fixed Price current as of 05/08/2022. Fixed Pricing based on developer engineering plans & plan of subdivision. Hebel homes may be smaller than dimensions shown on the floorplan due the external wall thickness; see working drawings for Hebel home dimensions. Confirm land prices and availability prior to purchase. Subject to developer and council approval. Price does not include any stamp duty, government, legal or bark charges. Alterations may incur additional charges. Carlisle reserves the right to withdraw or amend pricing, inclusions and promo without notice. Bushfire (BAL) requir