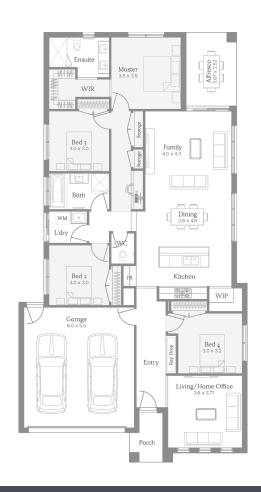

## Cremona 22

400m<sup>2</sup> | 12.5sq

Lot 3502, Mamic Blvd,, Aspire Estate (Titles Q3, 2023)

House & Land

\$831,226

## **Inclusions**

House and Land Package includes:

25 Year Structural Guarantee

Carpet and Tiles or Laminate flooring throughout

2740mm high ceilings to ground floor and Single Storey homes

SMART HOME inc. LED Downlights to entry & living areas as per plan

40mm stone benchtops to the kitchen, 20mm to bathroom and ensuite

900mm European SMEG appliances inc. Dishwasher

Double Glazing to all windows throughout

Heating and Cooling

Site cost allowance

Facade

For more information please contact Ilona Tanti on 0417 912 015