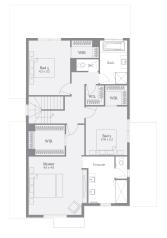

## Vittoria 29

400m<sup>2</sup> | 29sq

Lot 3502, Mamic Blvd, , Aspire Estate (Titles Q3, 2023)

House & Land

\$939,726