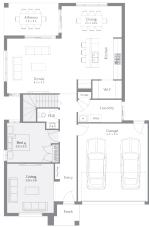

## Vittoria 29

400m<sup>2</sup> | 29sq

Lot 3502, Mamic Blvd, , Aspire Estate (Titles Q3, 2023)

House & Land

\$939,726

## **Inclusions**

House and Land Package includes:

25 Year Structural Guarantee

Carpet and Tiles or Laminate flooring throughout

2740mm high ceilings to ground floor and Single Storey homes

SMART HOME inc. LED Downlights to entry & living areas as per plan

40mm stone benchtops to the kitchen, 20mm to bathroom and ensuite

900mm European SMEG appliances inc. Dishwasher

Double Glazing to all windows throughout

Heating and Cooling

Site cost allowance

Facade

For more information please contact Ilona Tanti on 0417 912 015