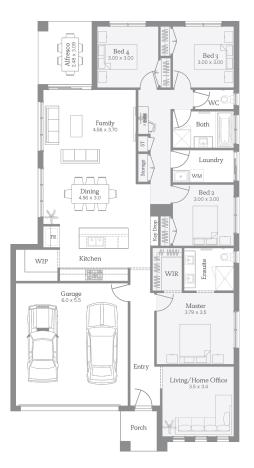

### Aversa 22

## 476m<sup>2</sup> | 22sq

Lot 3506, Remembrance Circuit, , Aspire Estate (Titles Q3, 2023)

House & Land

## Inclusions

House and Land Package includes:

25 Year Structural Guarantee

Carpet and Tiles or Laminate flooring throughout

2740mm high ceilings to ground floor and Single Storey homes

SMART HOME inc. LED Downlights to entry & living areas as per plan