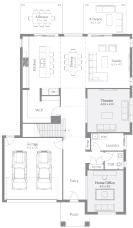

## Florence 45

## 476m<sup>2</sup> | 45sq

Lot 3506, Remembrance Circuit, , Aspire Estate (Titles Q3, 2023)

House & Land

\$1,179,726