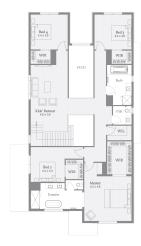

## Florence 45

## 476m<sup>2</sup> | 45sq

Lot 3506, Remembrance Circuit, , Aspire Estate (Titles Q3, 2023)

House & Land

\$1,179,726