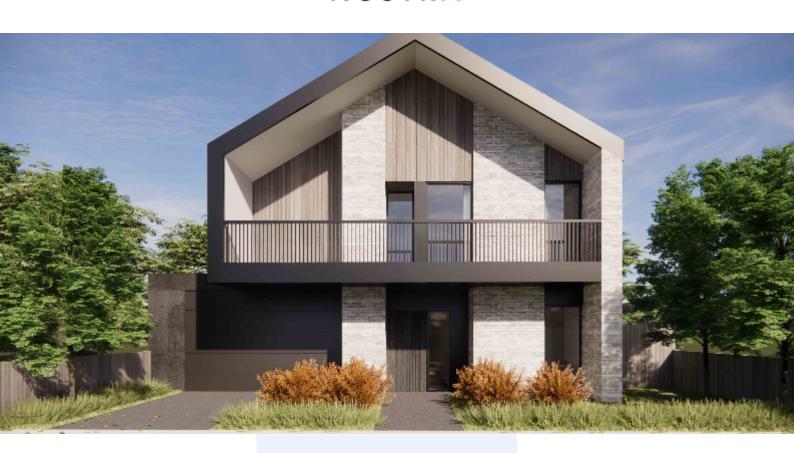

## Florence 45

## 476m<sup>2</sup> | 45sq

Lot 3506, Remembrance Circuit, , Aspire Estate (Titles Q3, 2023)

House & Land

\$1,179,726

## **Inclusions**

House and Land Package includes:

25 Year Structural Guarantee

Carpet and Tiles or Laminate flooring throughout

2740mm high ceilings to ground floor and Single Storey homes

SMART HOME inc. LED Downlights to entry & living areas as per plan