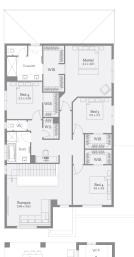

## Milan 39

2

## 420m<sup>2</sup> | 39sq

Lot 3507, Remembrance Circuit, , Aspire Estate (Titles Q3, 2023)

House & Land

\$1,052,726