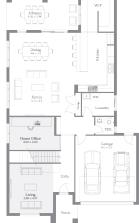

## Milan 39

2

## 420m<sup>2</sup> | 39sq

Lot 3507, Remembrance Circuit, , Aspire Estate (Titles Q3, 2023)

House & Land

\$1,052,726