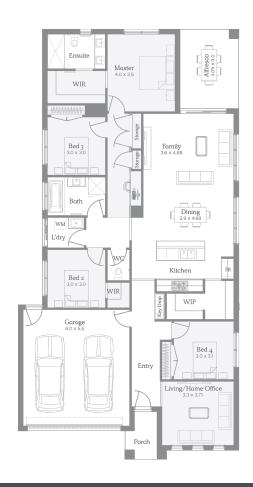

## Cremona 24

## 541m<sup>2</sup> | 24sq

Lot 3509, Remembrance Circuit, , Aspire Estate (Titles Q3, 2023)

House & Land

\$941,226