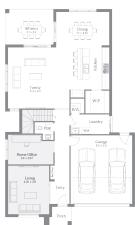

## 541m<sup>2</sup> | 34sq

Lot 3509, Remembrance Circuit, , Aspire Estate (Titles Q3, 2023)

House & Land

\$1,060,726