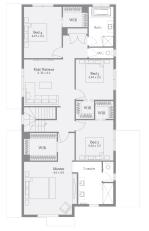

## Vittoria 34

## 541m<sup>2</sup> | 34sq

Lot 3509, Remembrance Circuit, , Aspire Estate (Titles Q3, 2023)

House & Land

\$1,060,726