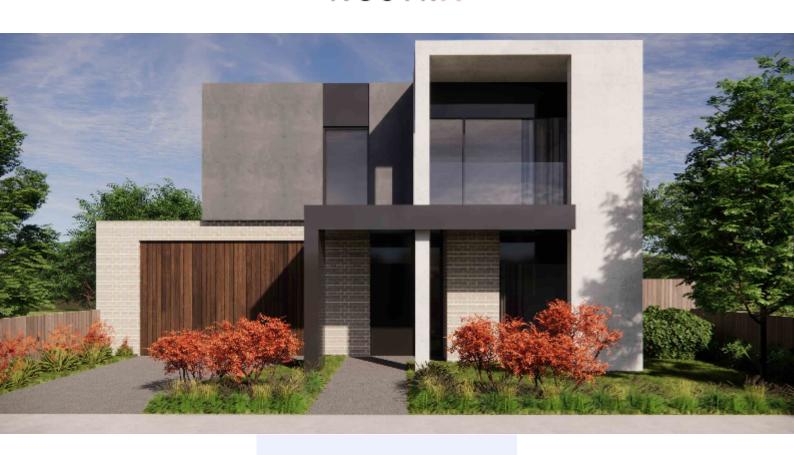

## NOSTRA

## Vittoria 34

## 541m<sup>2</sup> | 34sq

Lot 3509, Remembrance Circuit, , Aspire Estate (Titles Q3, 2023)

House & Land

\$1,060,726

40mm stone benchtops to the kitchen, 20mm to bathroom and ensuite

900mm European SMEG appliances inc. Dishwasher

Double Glazing to all windows throughout

Heating and Cooling

Site cost allowance

Facade

For more information please contact Ilona Tanti on 0417 912 015