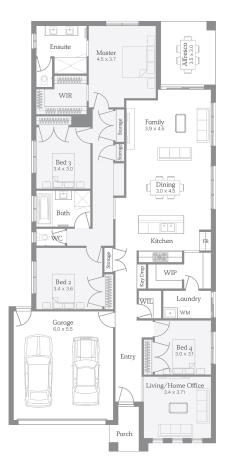

### 448m² | 26sq

Lot 3512, Remembrance Circuit, , Aspire Estate (Titles Q3, 2023)

House & Land

\$889,226

## Inclusions

House and Land Package includes:

25 Year Structural Guarantee

Carpet and Tiles or Laminate flooring throughout

2740mm high ceilings to ground floor and Single Storey homes

SMART HOME inc. LED Downlights to entry & living areas as per plan