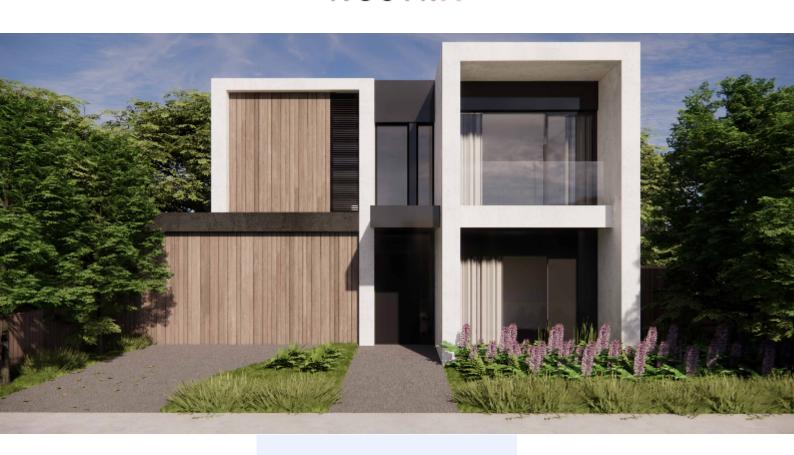

## Florence 37

448m<sup>2</sup> | 37sq

Lot 3512, Remembrance Circuit, , Aspire Estate (Titles Q3, 2023)

House & Land

\$1,056,726

## **Inclusions**

House and Land Package includes:

25 Year Structural Guarantee

Carpet and Tiles or Laminate flooring throughout

2740mm high ceilings to ground floor and Single Storey homes

SMART HOME inc. LED Downlights to entry & living areas as per plan

40mm stone benchtops to the kitchen, 20mm to bathroom and ensuite

900mm European SMEG appliances inc. Dishwasher

Double Glazing to all windows throughout

Heating and Cooling

Site cost allowance

Facade

Turn key option available