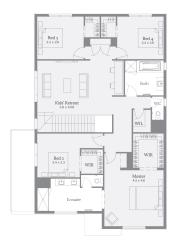

## Florence 37

448m<sup>2</sup> | 37sq

Lot 3512, Remembrance Circuit, , Aspire Estate (Titles Q3, 2023)

House & Land

\$1,056,726