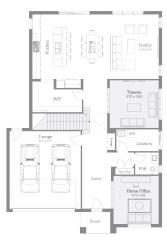

## Florence 37

448m<sup>2</sup> | 37sq

Lot 3512, Remembrance Circuit, , Aspire Estate (Titles Q3, 2023)

House & Land

\$1,056,726