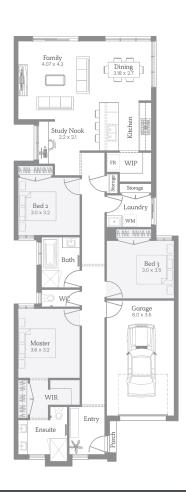

## Alba 17

294m<sup>2</sup> | 17sq

Lot 3539, Gumtree Way, Fraser Rise, Aspire Estate (Titles Q3, 2023)

House & Land

\$714,226