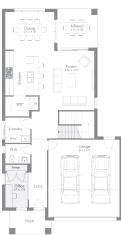

## Turin 26

2

## 294m² | 26sq

Lot 3539, Gumtree Way, Fraser Rise, Aspire Estate (Titles Q3, 2023)

House & Land

\$783,726