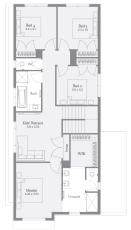

## Turin 26

2

## 294m² | 26sq

Lot 3539, Gumtree Way, Fraser Rise, Aspire Estate (Titles Q3, 2023)

House & Land

\$783,726