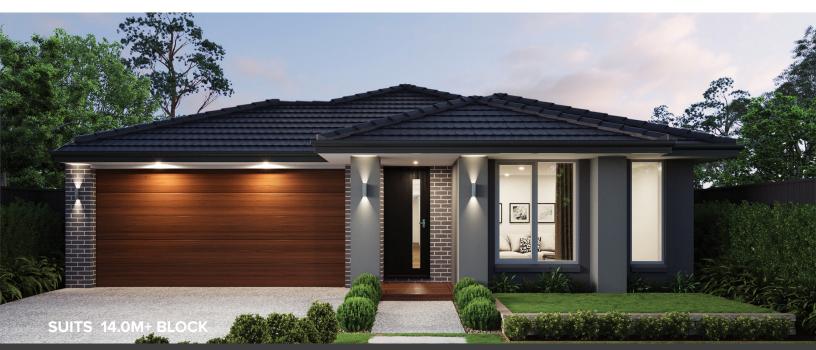

FAMILY

STUDY

GARAGE

Lot 3534 Aspire, FRASER RISE

LOT SIZE 448 sqm HOUSE AREA 234.62 sqm