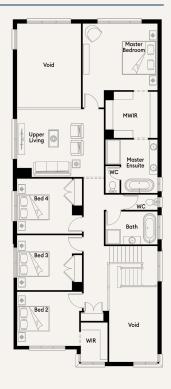

## **Bristol43G**

Lot 3502 Mamic Boulevard FRASER RISE

Lot Size: 400m<sup>2</sup> Flinders facade