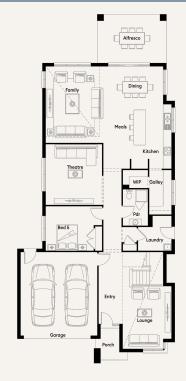

## **Bristol43G**

Lot 3502 Mamic Boulevard FRASER RISE

Lot Size: 400m<sup>2</sup> Flinders facade