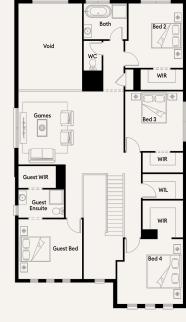

## Madrid42

Lot 3512 Remembrance Circuit FRASER RISE

Lot Size: 448m<sup>2</sup> Nepean facade