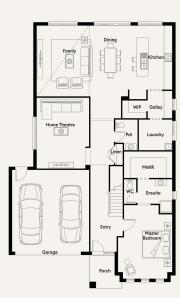

## Madrid42

Lot 3512 Remembrance Circuit FRASER RISE

Lot Size: 448m<sup>2</sup> Nepean facade