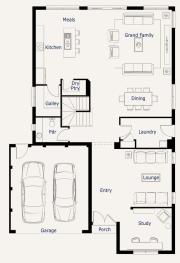

## Charlton36

Lot 3512 Remembrance Circuit FRASER RISE

Lot Size: 448m<sup>2</sup> LUDSTONE facade

## **Fixed Price Package Inclusions**

- + 2590MM CEILINGS TO GROUND FLOOR
- + 900MM TECHNIKA FREESTANDING COOKTOP & OVEN
- + 900MM STAINLESS STEEL RANGEHOOD
- + COLORBOND SECTIONAL PANEL LIFT GARAGE DOOR
- + BOUTIQUE ALUMINIUM STACKER DOOR TO ALFRESCO / DINING OR FAMILY ROOMS
- + 20MM STONE TO KITCHEN WITH 40mm TO ISLAND BENCH
- + GAS DUCTED HEATING
- + FIXED SITE COSTS
- + ESTATE COVENANTS
- + AWARD WINNING DESIGNS & INTERIORS