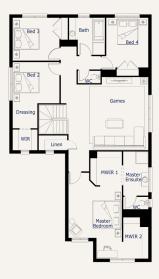

## Charlton36

Lot 3512 Remembrance Circuit FRASER RISE

Lot Size: 448m<sup>2</sup> LUDSTONE facade