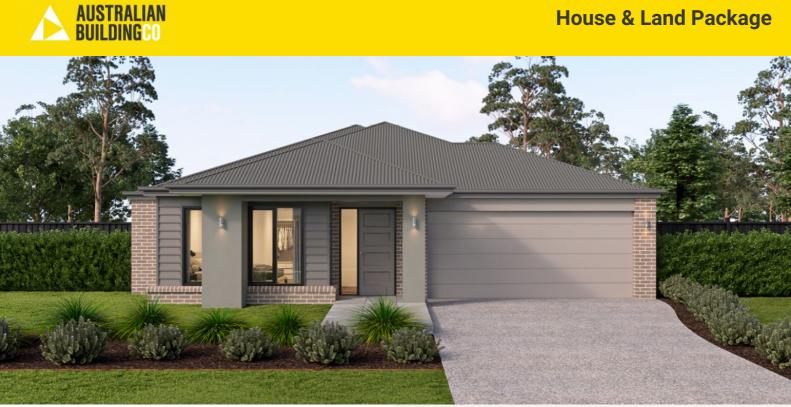

## LOT #3533 Aspire Address: Gumtree Way, Plumpton, 3335 392 m<sup>2</sup> Saffire 25MK2 - Standard Package Price From S759.4 **₽** 3 俞 25 sq 昌 4 <del>C</del> 2 About package: Stylish Façade as Shown 2550mm Ceiling Height

- Driveway
- Typical Site Costs
- Brick Infills Over Garage above front opening
- Stylish Laminate Flooring to Entry, Kitchen, Family and Dining
- Carpet to Bedrooms and remaining areas
- Stainless Steel Oven
- Stainless Steel Glass Canopy Rangehood
- Stainless Steel Cooktop
- Remote Control Garage
- Fibre Optic Package
- · Council and Developer Guidelines
- BAL 12.5 Requirements