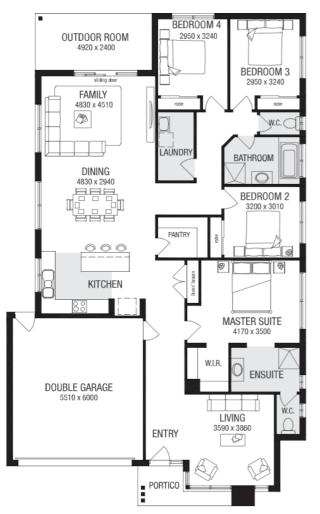

## House Plan:

## LOT #3533 Aspire Address: Gumtree Way, Plumpton, 3335 392 m<sup>2</sup> Saffire 25MK2 - Standard Package Price From S759.4 **₽** 3 俞 25 sq 昌 4 <del>C</del> 2 About package: Stylish Façade as Shown 2550mm Ceiling Height

- Driveway
- Typical Site Costs
- Brick Infills Over Garage above front opening
- Stylish Laminate Flooring to Entry, Kitchen, Family and Dining
- Carpet to Bedrooms and remaining areas
- Stainless Steel Oven
- Stainless Steel Glass Canopy Rangehood
- Stainless Steel Cooktop
- Remote Control Garage
- Fibre Optic Package
- · Council and Developer Guidelines
- BAL 12.5 Requirements