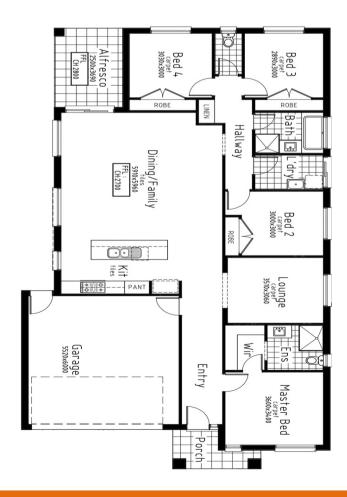

## House & Land Package \$730,900 Titling in Sep 2023

Lot 3012 Slavko Dríve, Aspíre, Fraser Ríse House Síze 22sqs Land Síze 400m²(12.5x32)

\*Images displayed in this document are for illustration purposes only and may depicts upgraded items which are not included in the price. The price is based on land availability, inspection of the developer supplied engineering drawings, plans of subdivision and ASAC PROPERTY GROUP house floor plans. This package is subject to developer and council approval.