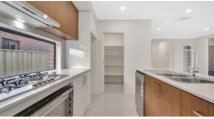

## Turnkey Inclusions

- Customised Floorplans
- Fixed site costs \*
- Coloured Concrete Driveway
- Flooring throughout Carpet and tiles
- LED lighting to Porch, entry, Kitchen, meals ,Living & Bedrooms
- Brick infills above all windows & doors
- 2700mm ceiling heights
- Stone Benchtops to Kitchen & Bathrooms
- Ducted heating & Evaporative cooling
- Front landscaping
- Holland blinds & Recycle Water
- 900mm Appliances
- All Design guidelines covered
- Letterbox, clothesline, Half share fencing
- And so much more....