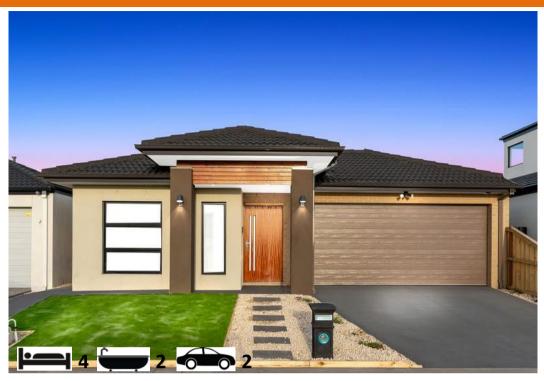

## House & Land Package \$730,900 Titling in Sep 2023

Lot 3012 Slavko Dríve, Aspíre, Fraser Ríse House Síze 22sqs Land Síze 400m²(12.5x32)

## Turnkey Inclusions

- Customised Floorplans
- Fixed site costs \*
- Coloured Concrete Driveway
- Flooring throughout Carpet and tiles
- LED lighting to Porch, entry, Kitchen, meals ,Living & Bedrooms
- Brick infills above all windows & doors
- 2700mm ceiling heights
- Stone Benchtops to Kitchen & Bathrooms
- Ducted heating & Evaporative cooling
- Front landscaping
- Holland blinds & Recycle Water
- 900mm Appliances
- All Design guidelines covered
- Letterbox, clothesline, Half share fencing
- And so much more....