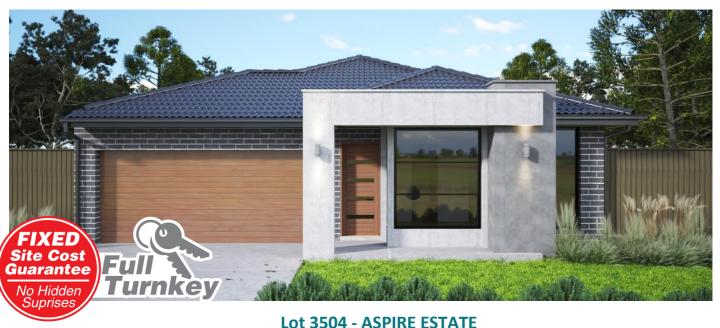

## House & Land Package

**CORELLA 20** 

(382m2) 12.61m x 31.40m

4

\$733,435 (\$723,435 with FHOG\*)

Land: \$430,900 Build: \$302,535

(\$292,535 build price with FHOG\*)

- Full Turnkey Package. Upfront Fixed Site & Build Cost Guarantee
- Up to an Engineered "P" Class Slab
- Fixed Price Inclusive of Rock Removal, bored piers, site fall, retaining walls, AG Pipes,
   Drains & Silt Pits as required No Surprises or hidden costs.
- Flexible Floor Plans with A Range of Façade Options & 2590mm High Ceilings
- Exposed Aggregate Driveway, Porch & Alfresco (Plan Specific)
- Choice of Façade Options (Standard Range)
- Brick Infills above all windows.
- Front, Side & Rear Landscaping with Letterbox, Clothesline & Half Share Fencing
- Evaporative Cooling with Ducted Heating
- 40mm Stone Edge in Kitchen With 20mm Stone Edge in En-suite & Bathroom
- Overhead Kitchen Cupboards
- 900mm Upright Oven and Cook Top with Canopy Rangehood & Stainless-Steel

PORCH

www.dbnhomes.com.au e: info@dbnhomes.com.au ph: 1300 208 191