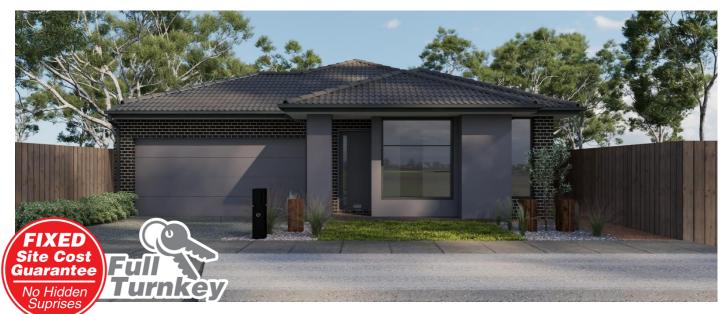

### House & Land Package

## aspire"

Lot 3505 - ASPIRE ESTATE

(375m2) 13m x 28m

#### Land: \$430,900 Build: \$296,760

(\$286,760 build price with FHOG\*)

BED .-

ROBE

BED .3

BED .2

DOUBLE GARAGE

- Full Turnkey Package. Upfront Fixed Site & Build Cost Guarantee
- Up to an Engineered "P" Class Slab
- Fixed Price Inclusive of Rock Removal, bored piers, site fall, retaining walls, AG Pipes, Drains & Silt Pits as required No Surprises or hidden costs.
- Flexible Floor Plans with A Range of Façade Options & 2590mm High Ceilings
- Exposed Aggregate Driveway, Porch & Alfresco (Plan Specific)
- Choice of Façade Options (Standard Range)
- Brick Infills above all windows.
- Front, Side & Rear Landscaping with Letterbox, Clothesline & Half Share Fencing
- Evaporative Cooling with Ducted Heating
- 40mm Stone Edge in Kitchen With 20mm Stone Edge in En-suite & Bathroom
- Overhead Kitchen Cupboards
- 900mm Upright Oven and Cook Top with Canopy Rangehood & Stainless-Steel Dishwasher
- Water Point for Refrigerator
- Spacious 1200mm x 900mm En-suite shower. Tiled Shower Bases, Semi-Frameless Shower Screens and Niches to both En-suite & Bathroom Showers.
- Hand-Held Shower Rails to both showers
- Double basins in En-suite & Deluxe Large Vanity
- Designer Tapware & Basins
- Mirrored Sliding Robe Doors (Built-in Robes)
- Carpet to Bedrooms
- Choice of either Hybrid Flooring or Ceramic Tiles throughout the entry, hallways, kitchen, meals and living areas.
- LED Downlights Throughout the Entire Home
- 2 x TV points with roof-mounted Digital TV Antenna
- 1 x Data Point
- Block-out Roller Blinds
- Flyscreens & Window Locks to All Openable Windows
- Remote Control Panel Lift Garage Door
- 6 Star Energy Rating
- 2000L Rain Water Tank connected for toilet, laundry and garden use.