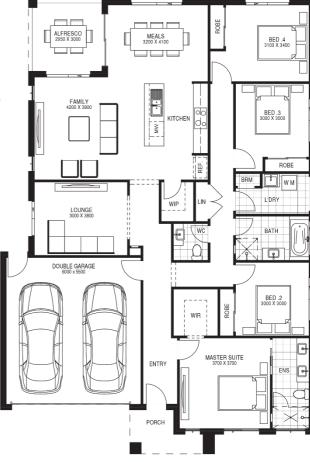

## House & Land Package

**AVENUE 23** 

**(456m2)** 14.55m x 32.01m

4

\$782,782 (\$772,782 with FHOG\*)

Land: \$460,900

Build: \$321,882

(\$311,882 build price with FHOG\*)

- Full Turnkey Package. Upfront Fixed Site & Build Cost Guarantee
- Up to an Engineered "P" Class Slab
- Fixed Price Inclusive of Rock Removal, bored piers, site fall, retaining walls, AG Pipes,
   Drains & Silt Pits as required No Surprises or hidden costs.
- Flexible Floor Plans with A Range of Façade Options & 2590mm High Ceilings
- Exposed Aggregate Driveway, Porch & Alfresco (Plan Specific)
- Choice of Façade Options (Standard Range)
- Brick Infills above all windows.
- Front, Side & Rear Landscaping with Letterbox, Clothesline & Half Share Fencing
- Evaporative Cooling with Ducted Heating
- 40mm Stone Edge in Kitchen With 20mm Stone Edge in En-suite & Bathroom
- Overhead Kitchen Cupboards
- 900mm Upright Oven and Cook Top with Canopy Rangehood & Stainless-Steel

  Dishwasher
- Water Point for Refrigerator
- Spacious 1500mm x 900mm En-suite shower. Tiled Shower Bases, Semi-Frameless Shower Screens and Niches to both En-suite & Bathroom Showers.
- Hand-Held Shower Rails to both showers
- Double basins in En-suite & Deluxe Large Vanity
- Designer Tapware & Basins
- Mirrored Sliding Robe Doors (Built-in Robes)
- Carpet to Bedrooms
- Choice of either Hybrid Flooring or Ceramic Tiles throughout the entry, hallways, kitchen, meals and living areas.
- LED Downlights Throughout the Entire Home
- 2 x TV points with roof-mounted Digital TV Antenna
- 1 x Data Point
- Block-out Roller Blinds
- Flyscreens & Window Locks to All Openable Windows
- Remote Control Panel Lift Garage Door
- 6 Star Energy Rating
- 2000L Rain Water Tank connected for toilet, laundry and garden use.