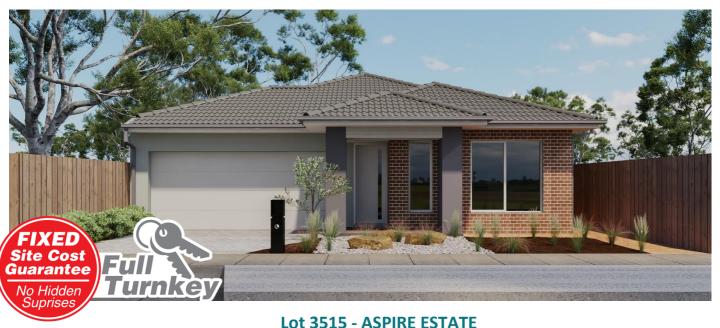

## House & Land Package

**AVENUE 23** 

**(456m2)** 14.55m x 32.01m

4

\$782,782 (\$772,782 with FHOG\*)

Land: \$460,900

Build: \$321,882

(\$311,882 build price with FHOG\*)