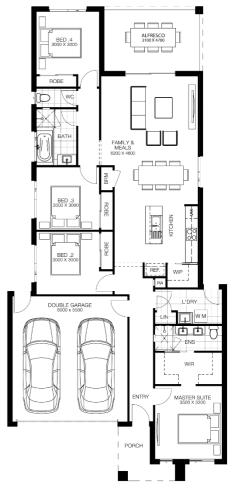

## House & Land Package

**OFARREL 20** 

\$665,737 (\$655,737 with FHOG\*)

**Lot 3539 - ASPIRE ESTATE** (294m2) 10.5m x 28m

Land: \$354,900 Build: \$302,837

(\$310,837 build price with FHOG\*)

- Full Turnkey Package. Upfront Fixed Site & Build Cost Guarantee
- Up to an Engineered "P" Class Slab
- Fixed Price Inclusive of Rock Removal, bored piers, site fall, retaining walls, AG Pipes, Drains & Silt Pits as required - No Surprises or hidden costs.
- Flexible Floor Plans with A Range of Façade Options & 2590mm High Ceilings
- Exposed Aggregate Driveway, Porch & Alfresco (Plan Specific)
- Choice of Façade Options (Standard Range)
- Brick Infills above all windows.
- Front, Side & Rear Landscaping with Letterbox, Clothesline & Half Share Fencing
- **Evaporative Cooling with Ducted Heating**
- 40mm Stone Edge in Kitchen With 20mm Stone Edge in En-suite & Bathroom
- Overhead Kitchen Cupboards
- 900mm Upright Oven and Cook Top with Canopy Rangehood & Stainless-Steel
- Water Point for Refrigerator
- Spacious 1200mm x 900mm En-suite shower. Tiled Shower Bases, Semi-Frameless Shower Screens and Niches to both En-suite & Bathroom Showers.
- Hand-Held Shower Rails to both showers
- Double basins in En-suite & Deluxe Large Vanity
- Designer Tapware & Basins
- Mirrored Sliding Robe Doors (Built-in Robes)
- Carpet to Bedrooms
- Choice of either Hybrid Flooring or Ceramic Tiles throughout the entry, hallways, kitchen, meals and living areas.
- LED Downlights Throughout the Entire Home
- 2 x TV points with roof-mounted Digital TV Antenna
- Block-out Roller Blinds
- Flyscreens & Window Locks to All Openable Windows
- Remote Control Panel Lift Garage Door
- 6 Star Energy Rating
- Solar Boosted Hot Water System