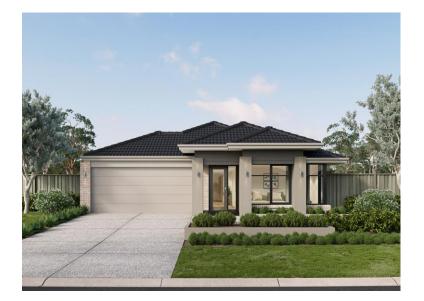

## Lloyd 23 Polo

**Aspire** 

Lot 3511 Remembrance Circuit, Fraser Rise

400m2

23sq

**₹** 

2

## Package includes:

- · Fixed site costs
- Stylish facade as shown
- 600mm stainless steel appliances
- · Gas ducted heating
- Stylish laminate flooring to Entry, Kitchen,
  Family and Dining<sup>^</sup>
- Carpet to Bedrooms and remaining areas
- Remote control garage
- · Fibre optic package
- Coloured concrete driveway
- 2000L rainwater tank
- · Council and developer guidelines
- BAL 12.5 requirements