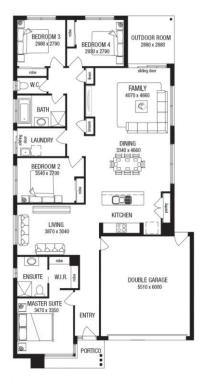

## Lloyd 23 Polo

**Aspire** 

Lot 3511 Remembrance Circuit, Fraser Rise

400m2

23sq

**₹** 

2

## Package includes:

- · Fixed site costs
- Stylish facade as shown
- 600mm stainless steel appliances
- · Gas ducted heating
- Stylish laminate flooring to Entry, Kitchen,
  Family and Dining<sup>^</sup>
- Carpet to Bedrooms and remaining areas
- Remote control garage
- · Fibre optic package
- Coloured concrete driveway
- 2000L rainwater tank
- · Council and developer guidelines
- BAL 12.5 requirements